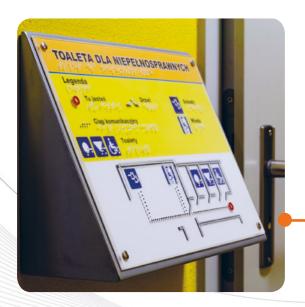

### Floor and room plans, evacuation routes

Silesian University of Technology in Zabrze

Social Economy Support Center in Walcz

**Altix Headquarters** 

Project "Uprising history for everyone, historic materials accessible for the blind"