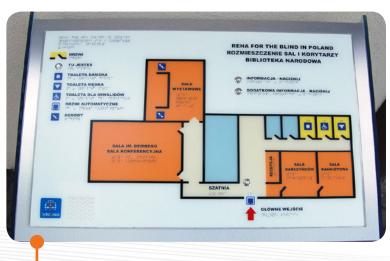

### Floor and room plans, evacuation routes

Silesian University of Technology in Zabrze

Social Economy Support Center in Walcz

**Altix Headquarters** 

Project "Uprising history for everyone, historic materials accessible for the blind"