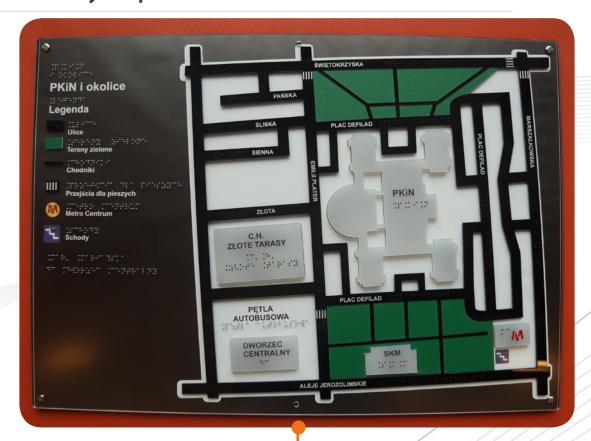

The Office of the Marshal of the Mazowieckie Voivodeship in Warsaw in cooperation with Chance for the Blind Foundation

Geodesy Center in Lodz

Artus Court
A branch of the Gdansk History Museum

Plan of streets around Palace of Culture and Science in Warsaw