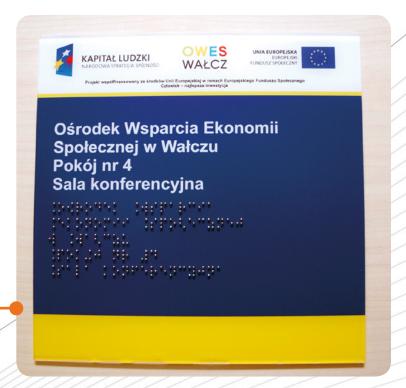

### Floor and room plans, evacuation routes

Silesian University of Technology in Zabrze

Social Economy Support Center in Walcz

**Altix Headquarters** 

Project "Uprising history for everyone, historic materials accessible for the blind"