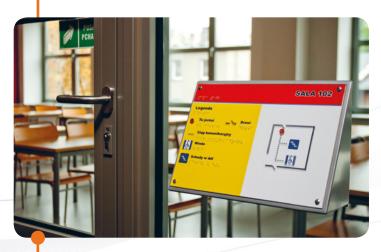

### Floor and room plans, evacuation routes

Silesian University of Technology in Zabrze

Social Economy Support Center in Walcz

**Altix Headquarters** 

Project "Uprising history for everyone, historic materials accessible for the blind"