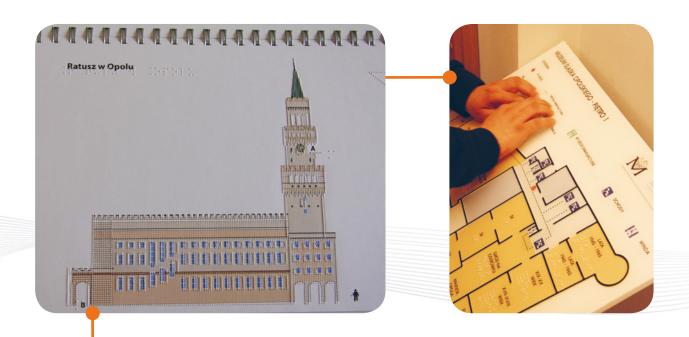

### Floor and room plans, evacuation routes

Silesian University of Technology in Zabrze

Social Economy Support Center in Walcz

**Altix Headquarters** 

Project "Uprising history for everyone, historic materials accessible for the blind"